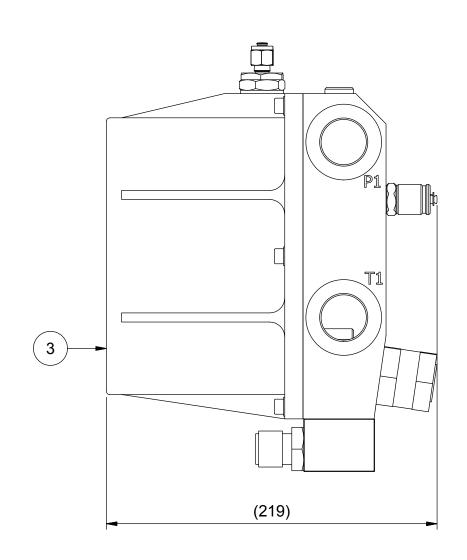

## NOTES :-

1. ASSEMBLE IN ACCORDANCE WITH SMD SPECIFICATION W100

| ISOMETRIC VIEW<br>(SCALE 1 : 10) |
|----------------------------------|

| PARTS LIST |         |                                 |     |           |  |  |  |  |  |  |  |
|------------|---------|---------------------------------|-----|-----------|--|--|--|--|--|--|--|
| ITEM       | PART No | DESCRIPTION                     | QTY | COMMENT   |  |  |  |  |  |  |  |
| 1          | AG2077  | ASSEMBLY VALVE SERVO 57 LPM     | 7   |           |  |  |  |  |  |  |  |
| 2          | AH3924  | ASSEMBLY TCU ELEC. MANIFOLD     | 1   |           |  |  |  |  |  |  |  |
| 3          | AH3973  | ASSEMBLY 7 STATION ITCU HOUSING | 1   |           |  |  |  |  |  |  |  |
| 4          | AH6654  | DRAWING 6/7/8 STATION ITCU      | 1   | NOT SHOWN |  |  |  |  |  |  |  |
|            |         | ELECTRICAL WIRING               |     |           |  |  |  |  |  |  |  |