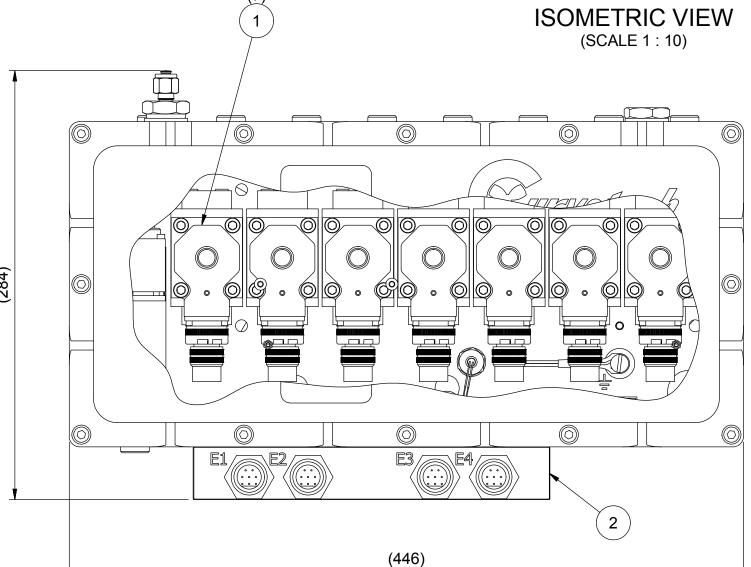

## NOTES :-

1. ASSEMBLE IN ACCORDANCE WITH SMD SPECIFICATION W100

| ISOMETRIC VIEW<br>(SCALE 1 : 10) |
|----------------------------------|

| PARTS LIST |         |                                 |     |           |  |  |  |  |  |  |  |
|------------|---------|---------------------------------|-----|-----------|--|--|--|--|--|--|--|
| ITEM       | PART No | DESCRIPTION                     | QTY | COMMENT   |  |  |  |  |  |  |  |
| 1          | AG2077  | ASSEMBLY VALVE SERVO 57 LPM     | 7   |           |  |  |  |  |  |  |  |
| 2          | AH3924  | ASSEMBLY TCU ELEC. MANIFOLD     | 1   |           |  |  |  |  |  |  |  |
| 3          | AH3973  | ASSEMBLY 7 STATION ITCU HOUSING | 1   |           |  |  |  |  |  |  |  |
| 4          | AH6654  | DRAWING 6/7/8 STATION ITCU      | 1   | NOT SHOWN |  |  |  |  |  |  |  |
|            |         | ELECTRICAL WIRING               |     |           |  |  |  |  |  |  |  |