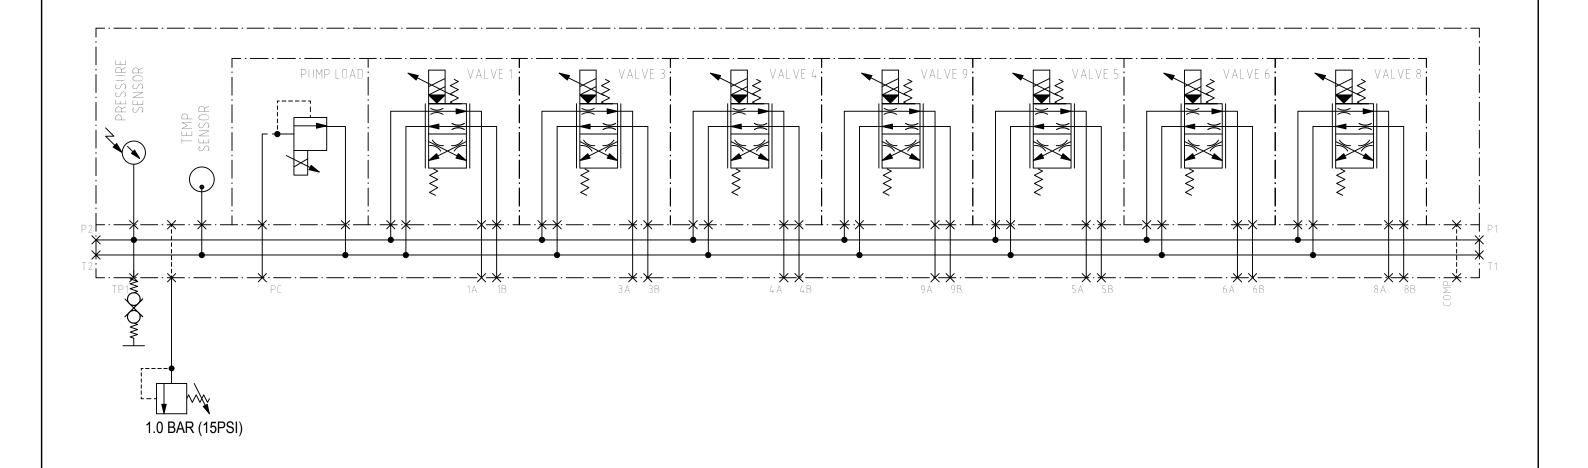

## RELEASED FOR MANUFACTURE

|                                                                                                                                                                                                                                           | REV                                                                                                                                                                                                                     | DATE      | CHANGE COMMENT               | DRAWN | CHECKED | APPD | DATE            | EST. MASS  | DIMENSIONS    | SCALE   | E PF                  | ROJECTIO       | ON 3RD       | TITLE           |                         |         |            |
|-------------------------------------------------------------------------------------------------------------------------------------------------------------------------------------------------------------------------------------------|-------------------------------------------------------------------------------------------------------------------------------------------------------------------------------------------------------------------------|-----------|------------------------------|-------|---------|------|-----------------|------------|---------------|---------|-----------------------|----------------|--------------|-----------------|-------------------------|---------|------------|
|                                                                                                                                                                                                                                           | 2                                                                                                                                                                                                                       | 22 APR 14 | SEE SHT 1 - THIS SHEET ADDED | LO    | JPG     | JPG  | 22 APR 14       | N/A        | mm            | NTS     | -                     | <b>⊕</b> -∈    |              | <b>ASSEMBLY</b> | Y 7 STATION ITCU BURTON |         |            |
|                                                                                                                                                                                                                                           |                                                                                                                                                                                                                         |           |                              |       |         |      | DESIGNED        | 1          |               |         | LESS OTHERWISE STATED |                |              |                 |                         |         |            |
|                                                                                                                                                                                                                                           |                                                                                                                                                                                                                         |           |                              |       |         |      | PIB             | LO         | DIMENSIONS mm | UP TO 1 | 100 TO<br>300         | 300 TO<br>1000 | OVER<br>1000 | MATERIAL:- N/A  |                         |         |            |
|                                                                                                                                                                                                                                           |                                                                                                                                                                                                                         |           |                              |       |         |      | CHECKED         | APPROVED   | FABRICATION   | ± 1.0   | ± 1.5                 | ± 2.0          | ± 3.0        | DO NOT SCALE    | DRAWING No              | REV No. | SIZE       |
|                                                                                                                                                                                                                                           |                                                                                                                                                                                                                         |           |                              |       |         |      | NRC             | NRC        | MACHINED PART | ± 0.15  | ± 0.4                 | ± 0.8          | ± 1.0        | IF IN DOUBT ASK | V F16634                | 4       | A 2        |
|                                                                                                                                                                                                                                           | ALL INTELLECTUAL PROPERTY RIGHTS SUBSISTING IN THESE DESIGNS ARE THE PROPERTY OF SOIL MACHINE DYNAMICS LTD. NO COPY IS TO BE MADE WITHOUT THE WRITTEN PERMISSION OF SOIL MACHINE DYNAMICS LTD. ANY PATENT APPLICATIONS, |           |                              |       |         |      | GM              | <b>M C</b> | sil Ma        | shir    | 10                    | Dv             | <b>1</b> 2 r | nice I td       | AH6631                  | 1       | <b>A</b> 3 |
| PATENTS AND / OR DESIGN APPLICATIONS, REGISTERED DESIGNS, DESIGN RIGHTS OR COPYRIGHT ARISING FROM OR CONTAINED IN THE DESIGNS ARE THE PROPERTY OF SOIL MACHINE DYNAMICS LTD. AND ALL INFOMATION MUST BE HELD IN THE STRICTEST CONFIDENCE. |                                                                                                                                                                                                                         |           |                              |       |         |      | Soil Machine Dy |            |               |         | by maining Liu        |                |              | SHEET 2 OF 2    |                         | L       |            |